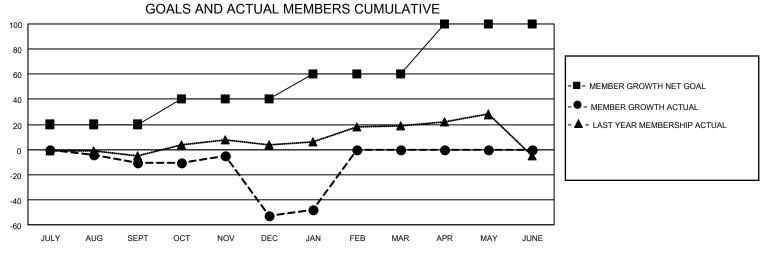

## MONTHLY MEMBERSHIP PROGRESS REPORT

| LOCATION MASSACHUSETTS |               |           | District 33 Y |                       |                           | Results as of: 1/31/2023 |                                                    |  |
|------------------------|---------------|-----------|---------------|-----------------------|---------------------------|--------------------------|----------------------------------------------------|--|
| Clubs                  |               |           |               | Members               |                           |                          |                                                    |  |
| RESULTS FOR 2022-2023  |               |           |               | RESULTS FOR 2022-2023 |                           |                          |                                                    |  |
| QUARTER                | NEW CLUB GOAL | NEW CLUBS | DROPPED CLUBS | QUARTER               | MEMBER GROWTH NET<br>GOAL | MEMBER GROWTH<br>ACTUAL  | DROPPED<br>MEMBERS ACTUAL<br>(including transfers) |  |
| JULY/AUG/SEPT          | 1             | 0         | 0             | JULY/AUG/SI           |                           | 8                        | 19                                                 |  |
| OCT/NOV/DEC            | 1             | 0         | 3             | OCT/NOV/DE            | C 20                      | 22                       | 63                                                 |  |
| JAN/FEB/MAR            | 1             | 0         | 0             | JAN/FEB/MAI           | R 20                      | 6                        | 1                                                  |  |
| APR/MAY/JUNE           | 1             | 0         | 0             | APR/MAY/JU            | NE 40                     | 0                        | 0                                                  |  |
|                        | GOALS         | AND ACTUA | L NEW CLUBS C | UMULATIVE             | <u> </u>                  |                          |                                                    |  |
| 4                      |               |           |               |                       |                           |                          |                                                    |  |
| 3.5                    |               |           |               |                       |                           |                          |                                                    |  |