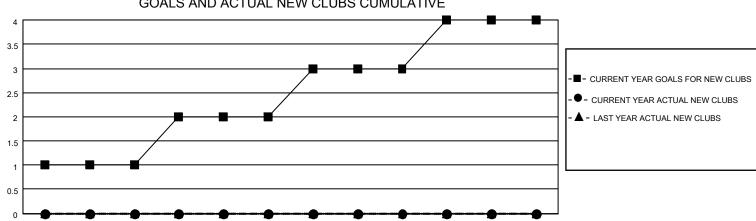

## MONTHLY MEMBERSHIP PROGRESS REPORT

| LOCATION MASSACHUSETTS |               |           | District 33 Y |                       |                           | Results as of: 1/31/2023 |                                                    |  |
|------------------------|---------------|-----------|---------------|-----------------------|---------------------------|--------------------------|----------------------------------------------------|--|
| Clubs                  |               |           |               | Members               |                           |                          |                                                    |  |
| RESULTS FOR 2022-2023  |               |           |               | RESULTS FOR 2022-2023 |                           |                          |                                                    |  |
| QUARTER                | NEW CLUB GOAL | NEW CLUBS | DROPPED CLUBS | QUARTER               | MEMBER GROWTH NET<br>GOAL | MEMBER GROWTH<br>ACTUAL  | DROPPED<br>MEMBERS ACTUAL<br>(including transfers) |  |
| JULY/AUG/SEPT          | 1             | 0         | 0             | JULY/AUG/SI           |                           | 8                        | 19                                                 |  |
| OCT/NOV/DEC            | 1             | 0         | 3             | OCT/NOV/DE            | C 20                      | 22                       | 63                                                 |  |
| JAN/FEB/MAR            | 1             | 0         | 0             | JAN/FEB/MAI           | R 20                      | 6                        | 1                                                  |  |
| APR/MAY/JUNE           | 1             | 0         | 0             | APR/MAY/JU            | NE 40                     | 0                        | 0                                                  |  |
|                        | GOALS         | AND ACTUA | L NEW CLUBS C | UMULATIVE             | <u> </u>                  |                          |                                                    |  |
| 4                      |               |           |               |                       |                           |                          |                                                    |  |
| 3.5                    |               |           |               |                       |                           |                          |                                                    |  |